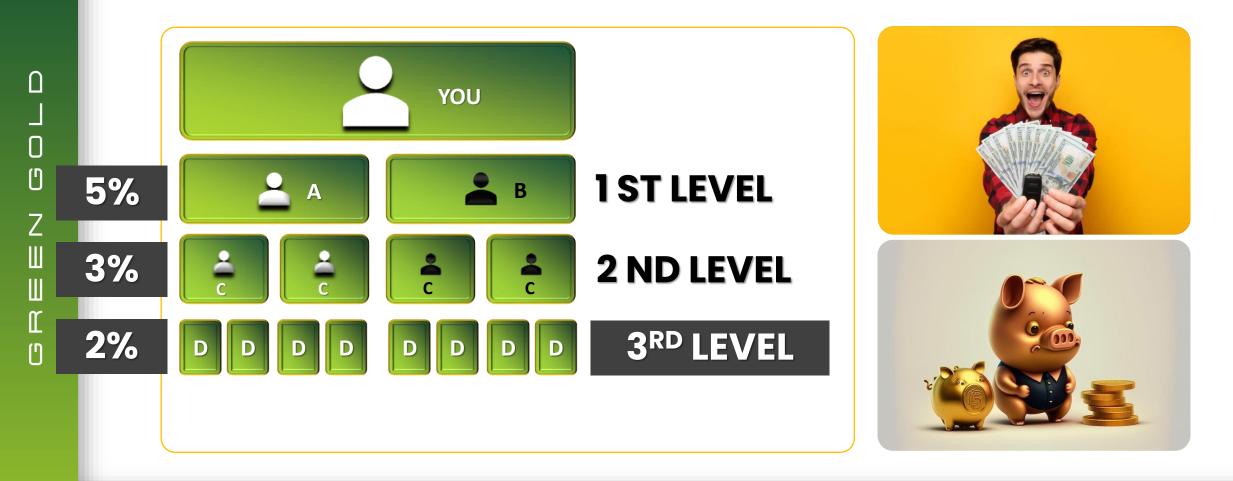

## **DIRECT SPONSOR BENEFITS**

For example if your all sponsor's level income is 10000 then you will also get 10% of itYour sponsor level income 1000

Ζ

Ш

ſ