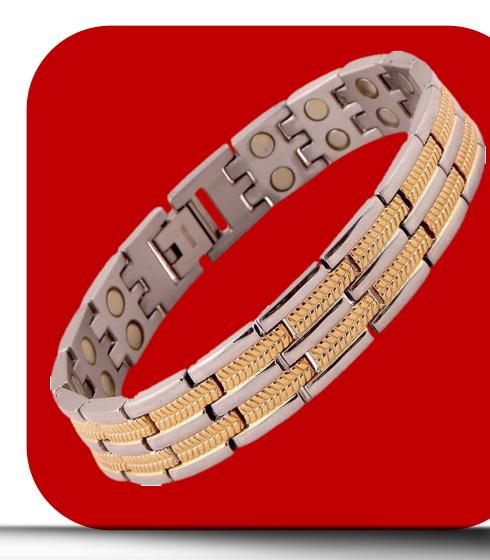

## **10PV MAGNATIC BRAGELET gold**

Removes stress and insomnia from our body. It is relaxing. Helps in getting better sleep. Balances the body's electrical charge and blood circulation. Increases energy level. Creates balance in the body, provides relief from all types of physical pain.