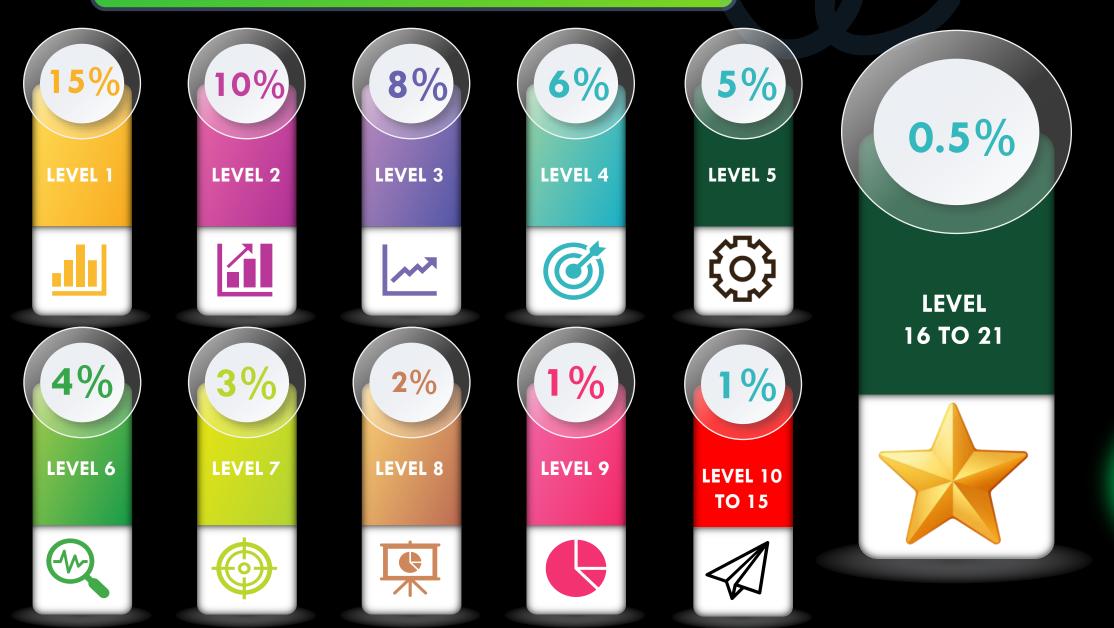

## **DIRECT SPONSOR BENEFITS**

For example if your all sponsor's level income is 10000 then you will also get 10% of itYour sponsor level income 1000

Ζ

Ш

ſ

## GREEN GOLD REWARDS INCOME

| SR.NO | DESIGNATION    | MATCHING          | REWARD                 |
|-------|----------------|-------------------|------------------------|
| 1     | SINGLE STAR    | 1 lakh matching   | LDP at hills area      |
| 2     | DOUBLE STAR    | 2.5 lakh matching | 2500×10 month= 25000   |
| 3     | TRIPPLE STAR   | 5 lakh matching   | 5000×10 month= 50000   |
| 4     | FOUR STAR      | 10 lakh matching  | 10k × 10 month= 01 lac |
| 5     | FIVE STAR      | 25 lakh matching  | 25k × 10 month= 2.5 L  |
| 6     | SEVEN STAR     | 50 lakh matching  | 50k × 10 month= 5 lac  |
| 7     | MANAGER        | 01 cr. matching   | 1 lac × 10 month= 10L  |
| 8     | SENIOR MANAGER | 05 cr. matching   | Bonus PTO 2%           |
| 9     | DIRECTOR       | 10 cr. matching   | Royalty CTO 1%         |

All rewards calculation of business matching 40% power side 60% all weaker sides, rewards distribution time 10 month's

( 🕑 )

NOTE:-calculation accumulative business

 $\square$ 

 $\bigcirc$ 

Ζ

Ш

Ш