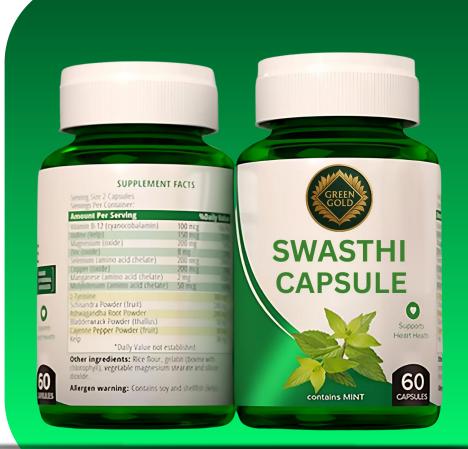

## **2.501 STADIO GIPSULE** Repairing the entire body, removing all kinds of diseases from the body and

Repairing the entire body, removing all kinds of diseases from the body and protecting the body from diseases and regenerating new cells in the body. no side-effect 100% natural property.