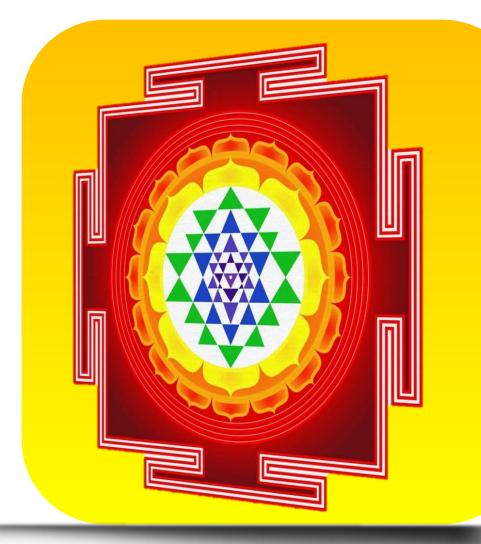

## 5 PV SHREE VARDAN yantra

Shree Vardan gives freedom from all kinds of problems. Like evil eye, dosh, planetary pain, unrest, shadow, dosh, etc. Vardan is a proven instrument. It protects from all kinds of black magic. It is a protective shield. Peace remains in the house. Business grows. It is fruitful in every way.